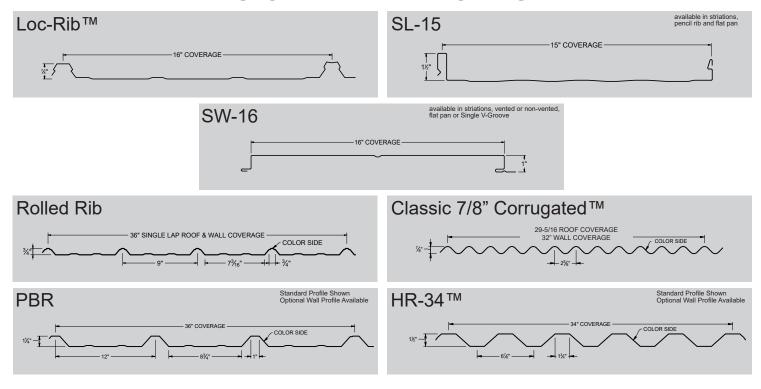

## **SPOKANE PANEL PROFILES**



## OTHER PRODUCTS AVAILABLE THROUGH TAYLOR METAL PRODUCTS



For our entire panel collection, panel options and additional information, visit www.taylormetal.com

| *Please inquire for availability and pricing  See Kynar® color chart for full 24 & 22 gauge & .032 Alum options |                  | Rolled Rib  | PBR<br>HR-34™<br>Classic 7/8"Corrugated | Loc-Rib™<br>SL-15<br>SW-16 | 10" Board<br>& Batten | StreamLine™<br>MS150™<br>Slim-Lock™<br>16" Board<br>& Batten | T-3 <sup>TM</sup><br>GR-7 <sup>TM</sup> | T-3™<br>GR-7™<br>Max Corr™ | PBR<br>HR-<br>34™ |             |             | Classic<br>Corruga |             |
|-----------------------------------------------------------------------------------------------------------------|------------------|-------------|--------------------------