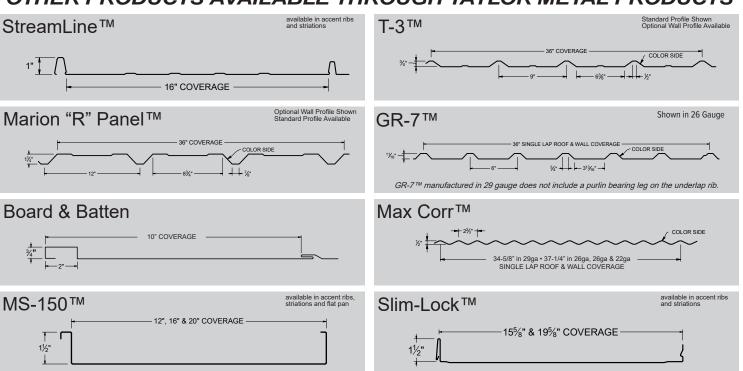

## OTHER PRODUCTS AVAILABLE THROUGH TAYLOR METAL PRODUCTS

For our entire panel collection, panel options and additional information, visit www.taylormetal.com

| *Please inquire for availability and pricing  See Kynar® color chart for full 24 & 22 gauge & .032 Alum options |                  | Rolled Rib  | PBR<br>HR-34™<br>Classic 7/8"Corrugated | Loc-Rib™<br>SL-15<br>SW-16 | 10" Board<br>& Batten | StreamLine™<br>MS150™<br>Slim-Lock™<br>16" Board<br>& Batten | T-3 <sup>TM</sup><br>GR-7 <sup>TM</sup> | T-3™<br>GR-7™<br>Max Corr™ | PBR<br>HR-<br>34™ |             |             | Classic<br>Corruga |             |
|-----------------------------------------------------------------------------------------------------------------|------------------|-------------|-----------------------------------------|----------------------------|-----------------------|--------------------------------------------------------------|-----------------------------------------|----------------------------|-------------------|-------------|-------------|--------------------|-------------|
| Name                                                                                                            | Color<br>Samples | 29<br>Gauge | 26<br>Gauge                             | 26<br>Gauge                | 26<br>Gauge           | 26<br>Gauge                                                  | 29<br>Gauge                             | 26<br>Gauge                | 29<br>Gauge       | 24<br>Gauge | 22<br>Gauge | 24<br>Gauge        | 22<br>Gauge |
| Polar White                                                                                                     |                  | Х           | Х                                       | х                          | Х                     |                                                              | Х                                       | Х                          |                   |             |             |                    |             |
| Glacier White                                                                                                   |                  | Х           | Х                                       |                            | Х                     | x                                                            | Х                                       | Х                          | Х                 |             |             |                    |             |
| Stone White                                                                                                     |                  | х           | Х                                       |                            | х                     | x                                                            | Х                                       | Х                          |                   |             |             |                    |             |
| Ivory                                                                                                           |                  | Х           | Х                                       |                            | Х                     |                                                              | Х                                       | Х                          |                   |             |             |                    |             |
| Light Stone                                                                                                     |                  | Х           | Х                                       |                            | Х                     | x                                                            | Х                                       | Х                          |                   |             |             |                    |             |
| Sandstone                                                                                                       |                  | Х           | Х                                       | Х                          | Х                     |                                                              | Х                                       | Х                          |                   |             |             |                    |             |
| Hickory                                                                                                         |                  | х           | х                                       | х                          | Х                     | x                                                            | Х                                       | Х                          |                   |             |             |                    |             |
| Sand Gold                                                                                                       |                  |             | *                                       |                            | *                     | *                                                            |                                         | х                          |                   |             |             |                    |             |
| Ash Grey                                                                                                        |                  | Х           | х                                       | х                          | Х                     |                                                              | Х                                       | Х                          |                   |             |             |                    |             |
| Sterling Grey                                                                                                   |                  | х           | Х                                       | х                          | Х                     | x                                                            | Х                                       | х                          |                   |             |             |                    |             |
| Charcoal Grey                                                                                                   |                  | Х           | Х                                       | х                          | X                     | x                                                            | Х                                       | Х                          |                   |             |             |                    |             |
| Tile Red                                                                                                        |                  | Х           | х                                       | х                          | х                     | x                                                            | Х                                       | х                          |                   |             |             |                    |             |
| Tahoe Blue                                                                                                      |                  | Х           | X                                       |                            | х                     | x                                                            | X                                       | Х                          |                   |             |             |                    |             |
| Pacific Blue                                                                                                    |                  | х           | х                                       | х                          | х                     | x                                                            | Х                                       | Х                          |                   |             |             |                    |             |
| Sage Green                                                                                                      |                  | Х           | X                                       |                            | х                     | x                                                            | Х                                       | Х                          |                   |             |             |                    |             |
| Forest Green                                                                                                    |                  | х           | Х                                       | х                          | Х                     | x                                                            | X                                       | Х                          |                   |             |             |                    |             |
| Pine Green                                                                                                      |                  | Х           | X                                       | х                          | х                     | x                                                            | Х                                       | Х                          |                   |             |             |                    |             |
| Desert Brown                                                                                                    |                  | х           | Х                                       | х                          | х                     | x                                                            | Х                                       | *                          |                   |             |             |                    |             |
| Cocoa Brown                                                                                                     |                  | х           | X                                       | x                          | x                     | x                                                            | X                                       | Х                          |                   |             |             |                    |             |
| Kodiak Brown                                                                                                    |                  | х           | X                                       | х                          | х                     | x                                                            | Х                                       | Х                          |                   |             |             |                    |             |
| Weathered Copper                                                                                                |                  | х           | X                                       | х                          | x                     | ×                                                            | X                                       | Х                          |                   |             |             |                    |             |
| Obsidian Black                                                                                                  |                  | х           | X                                       | х                          | X                     | x                                                            | X                                       | Х                          |                   |             |             |                    |             |
| Copper Penny                                                                                                    |                  | х           | X                                       | х                          | x                     | ×                                                            | Х                                       | х                          |                   |             |             |                    |             |
| Zincalume                                                                                                       |                  | х           | Х                                       | х                          | х                     | x                                                            | Х                                       | Х                          |                   | Х           | *           | х                  | *           |
| Galvanized                                                                                                      |                  | х           | X                                       | х                          | x                     | x                                                            | Х                                       | х                          |                   | *           | *           | *                  | *           |
| Rusteel Plus                                                                                                    |                  |             |                                         |                            |                       |                                                              |                                         |                            |                   |             | Х           |                    | Х           |