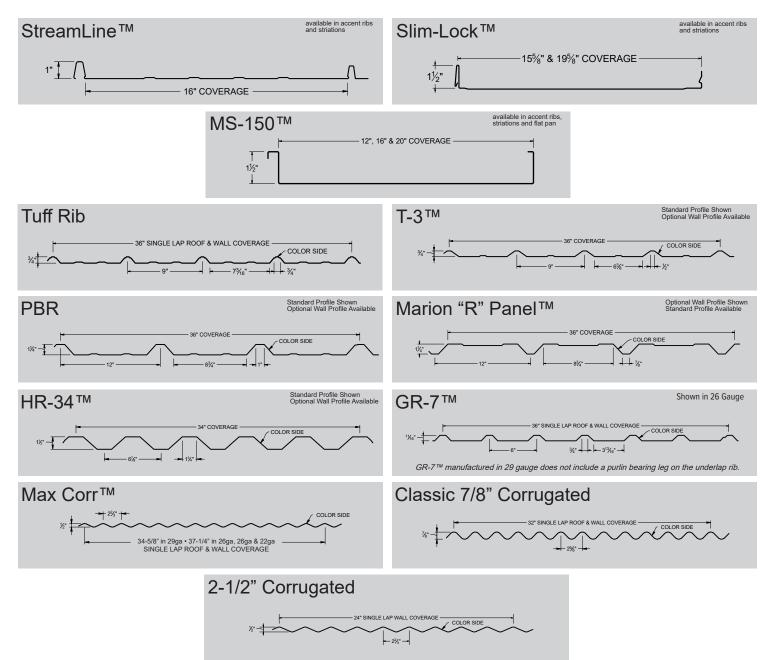

## **SALEM PANEL PROFILES**

For our entire panel collection, panel options and additional information, visit www.taylormetal.com

| *Please inquire for availability and pricing  See Kynar® color chart for full 24 & 22 gauge & .032 Alum options |                  | StreamLine™<br>MS-150™<br>Slim-Lock™ | Tuff Rib<br>T-3™<br>GR-7<br>Max Corr™ | Tuff Rib<br>T-3™<br>GR-7<br>Max Corr™ | PBR<br>HR-34<br>Marion "R" Panel™ | PBR<br>HR-34<br>Marion "R" Panel™<br>Max Corr™ |             |             | Classic 7/8"<br>Corrugated |             |             | 2.5" Corrugated<br>GR-5 |
|-----------------------------------------------------------------------------------------------------------------|------------------|--------------------------------------|---------------------------------------|---------------------------------------|-----------------------------------|------------------------------------------------|-------------|-------------|----------------------------|-------------|-------------|-------------------------|
| Name                                                                                                            | Color<br>Samples | 26<br>Gauge                          | 29<br>Gauge                           | 26<br>Gauge                           | 29<br>Gauge                       | 26<br>Gauge                                    | 24<br>Gauge | 22<br>Gauge | 26<br>Gauge                | 24<br>Gauge | 22<br>Gauge | 29, 26<br>Gauge         |
| Polar White                                                                                                     |                  |                                      | Х                                     | Х                                     |                                   | х                                              |             |             | *                          |             | 1           |                         |
| Glacier White                                                                                                   |                  | х                                    | Х                                     | Х                                     | X                                 | х                                              |             |             | Х                          |             |             |                         |
| Stone White                                                                                                     |                  | x                                    | Х                                     | Х                                     |                                   | х                                              |             |             | Х                          |             |             |                         |
| Ivory                                                                                                           |                  |                                      | Х                                     | Х                                     |                                   | х                                              |             |             | *                          |             |             |                         |
| Light Stone                                                                                                     |                  | X                                    | Х                                     | Х                                     |                                   | X                                              |             |             | Х                          |             |             |                         |
| Sandstone                                                                                                       |                  |                                      | X                                     | X                                     |                                   | Х                                              |             |             | *                          |             |             |                         |
| Hickory                                                                                                         |                  | Х                                    | X                                     | X                                     |                                   | X                                              |             |             | Х                          |             |             |                         |
| Sand Gold                                                                                                       |                  | X                                    |                                       | Х                                     |                                   | Х                                              |             |             | Х                          |             |             |                         |
| Ash Grey                                                                                                        |                  |                                      | X                                     | X                                     |                                   | X                                              |             |             | *                          |             |             |                         |
| Sterling Grey                                                                                                   |                  | Х                                    | X                                     | X                                     |                                   | Х                                              |             |             | Х                          |             |             |                         |
| Charcoal Grey                                                                                                   |                  | X                                    | X                                     | Х                                     |                                   | X                                              |             |             | Х                          |             |             |                         |
| Tile Red                                                                                                        |                  | Х                                    | X                                     | X                                     |                                   | Х                                              |             |             | Х                          |             |             |                         |
| Tahoe Blue                                                                                                      |                  | X                                    | X                                     | Х                                     |                                   | Х                                              |             |             | Х                          |             |             |                         |
| Pacific Blue                                                                                                    |                  | Х                                    | X                                     | X                                     |                                   | Х                                              |             |             | Х                          |             |             |                         |
| Sage Green                                                                                                      |                  | Х                                    | X                                     | X                                     |                                   | Х                                              |             |             | Х                          |             |             |                         |
| Forest Green                                                                                                    |                  | Х                                    | X                                     | X                                     |                                   | Х                                              |             |             | Х                          |             |             |                         |
| Pine Green                                                                                                      |                  | Х                                    | X                                     | Х                                     |                                   | X                                              |             |             | Х                          |             |             |                         |
| Desert Brown                                                                                                    |                  | Х                                    | X                                     | *                                     |                                   | *                                              |             |             | Х                          |             |             |                         |
| Cocoa Brown                                                                                                     |                  | X                                    | X                                     | Х                                     |                                   | Х                                              |             |             | Х                          |             |             |                         |
| Kodiak Brown                                                                                                    |                  | Х                                    | X                                     | X                                     |                                   | Х                                              |             |             | Х                          |             |             |                         |
| Weathered Copper                                                                                                |                  | Х                                    | X                                     | Х                                     |                                   | X                                              |             |             | Х                          |             |             |                         |
| Obsidian Black                                                                                                  |                  | X                                    | Х                                     | Х                                     |                                   | Х                                              |             |             | Х                          |             |             |                         |
| Copper Penny                                                                                                    |                  | X                                    | Х                                     | Х                                     |                                   | Х                                              |             |             | Х                          |             |             |                         |
| Zincalume                                                                                                       |                  | X                                    | Х                                     | Х                                     |                                   | Х                                              | Х           | Х           | Х                          | Х           | X           | Х                       |
| Galvanized                                                                                                      |                  |                                      | х                                     | Х                                     |                                   | Х                                              | Х           | х           | Х                          | Х           | Х           | Х                       |
| Rusteel Plus                                                                                                    | A L              |                                      |                                       |                                       |                                   |                                                |             | Х           |                            |             | Х           |                         |