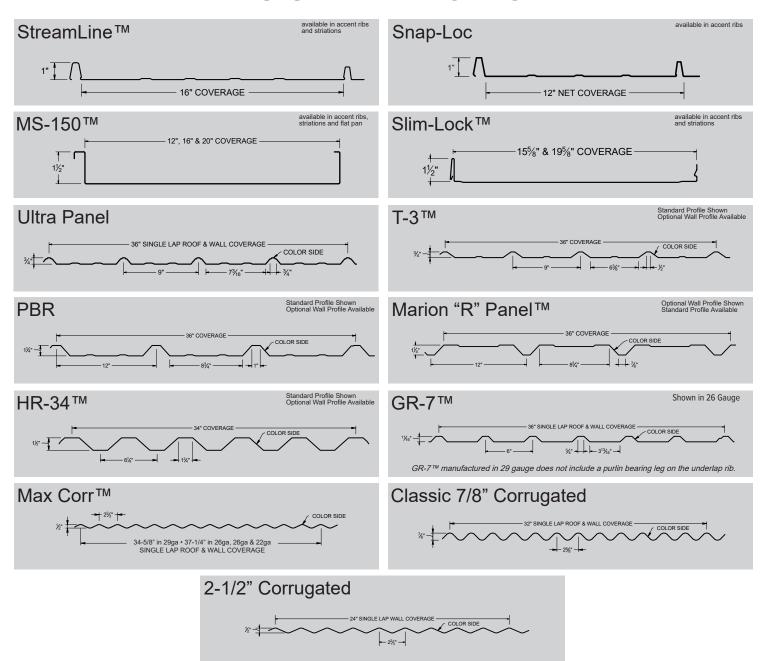

## **AUBURN PANEL PROFILES**

For our entire panel collection, panel options and additional information, visit www.taylormetal.com

| *Please inquire for availability<br>and pricing<br>See Kynar® color chart for full<br>24 & 22 gauge & .032 Alum<br>options |                  | 12" Snap-Loc | StreamLine™<br>MS150™<br>Slim-Lock™ | Ultra Panel<br>Max Corr™ |             |             | PBR<br>HR-34™<br>Marion "R" Panel™<br>Max Corr™ |             |             | Classic 7/8"<br>Corrugated |             |             | PBR<br>HR-34™<br>Marion "R" Panel™ |
|----------------------------------------------------------------------------------------------------------------------------|------------------|--------------|-------------------------------------|--------------------------|-------------|-------------|-------------------------------------------------|-------------|-------------|----------------------------|-------------|-------------|------------------------------------|
| Name                                                                                                                       | Color<br>Samples | 26<br>Gauge  | 26<br>Gauge                         | 29<br>Gauge              | 29<br>Gauge | 26<br>Gauge | 26<br>Gauge                                     | 24<br>Gauge | 22<br>Gauge | 26<br>Gauge                | 24<br>Gauge | 22<br>Gauge | 29<br>Gauge                        |
| Polar White                                                                                                                |                  |              |                                     | Х                        | х           | х           | х                                               |             |             | *                          |             |             |                                    |
| Glacier White                                                                                                              |                  | *            | X                                   | X                        | Х           | X           | X                                               |             |             | X                          |             |             | Х                                  |
| Stone White                                                                                                                |                  |              | X                                   | Х                        | Х           | х           | х                                               |             |             | Х                          |             |             |                                    |
| Ivory                                                                                                                      |                  |              |                                     | Х                        | X           | Х           | х                                               |             |             | *                          |             |             |                                    |
| Light Stone                                                                                                                |                  | *            | x                                   | Х                        | Х           | Х           | Х                                               |             |             | Х                          |             |             |                                    |
| Sandstone                                                                                                                  |                  |              |                                     | Х                        | Х           | Х           | Х                                               |             |             | X                          |             |             |                                    |
| Hickory                                                                                                                    |                  |              | X                                   | X                        | X           | X           | X                                               |             |             |                            |             |             |                                    |
| Sand Gold                                                                                                                  |                  |              | *                                   |                          |             | X           | X                                               |             |             | *                          |             |             |                                    |
| Ash Grey                                                                                                                   |                  |              |                                     | Х                        | Х           | Х           | Х                                               |             |             | *                          |             |             |                                    |
| Sterling Grey                                                                                                              |                  | x            | X                                   | X                        | Х           | X           | X                                               |             |             | X                          |             |             |                                    |
| Charcoal Grey                                                                                                              |                  | x            | x                                   | Х                        | Х           | Х           | Х                                               |             |             | Х                          |             |             |                                    |
| Tile Red                                                                                                                   |                  | *            | x                                   | Х                        | Х           | х           | х                                               |             |             | X                          |             |             |                                    |
| Tahoe Blue                                                                                                                 |                  |              | x                                   | Х                        | Х           | Х           | Х                                               |             |             | Х                          |             |             |                                    |
| Pacific Blue                                                                                                               |                  | *            | x                                   | Х                        | Х           | х           | Х                                               |             |             | X                          |             |             |                                    |
| Sage Green                                                                                                                 |                  |              | x                                   | Х                        | Х           | Х           | Х                                               |             |             | Х                          |             |             |                                    |
| Forest Green                                                                                                               |                  | x            | x                                   | Х                        | Х           | х           | х                                               |             |             | X                          |             |             |                                    |
| Pine Green                                                                                                                 |                  | *            | x                                   | Х                        | Х           | Х           | Х                                               |             |             | Х                          |             |             |                                    |
| Desert Brown                                                                                                               |                  | *            | x                                   | Х                        | х           | *           | *                                               |             |             | X                          |             |             |                                    |
| Cocoa Brown                                                                                                                |                  | *            | x                                   | Х                        | Х           | Х           | Х                                               |             |             | X                          |             |             |                                    |
| Kodiak Brown                                                                                                               |                  | x            | x                                   | X                        | х           | Х           | Х                                               |             |             | X                          |             |             |                                    |
| Weathered Copper                                                                                                           |                  | x            | x                                   | Х                        | X           | Х           | Х                                               |             |             | Χ                          |             |             |                                    |
| Obsidian Black                                                                                                             |                  | x            | x                                   | Х                        | х           | Χ           | X                                               |             |             | X                          |             |             |                                    |
| Copper Penny                                                                                                               |                  | *            | x                                   | Х                        | X           | Х           | Х                                               |             |             | X                          |             |             |                                    |
| Zincalume                                                                                                                  |                  | *            | x                                   | Х                        | x           | X           | X                                               | Х           | Х           | *                          | Х           | х           |                                    |
| Galvanized                                                                                                                 |                  |              |                                     | Х                        |             |             | х                                               | Х           | Х           | X                          | Х           | х           |                                    |
| Rusteel Plus                                                                                                               |                  |              |                                     |                          |             |             |                                                 |             | Х           |                            |             | Х           |                                    |