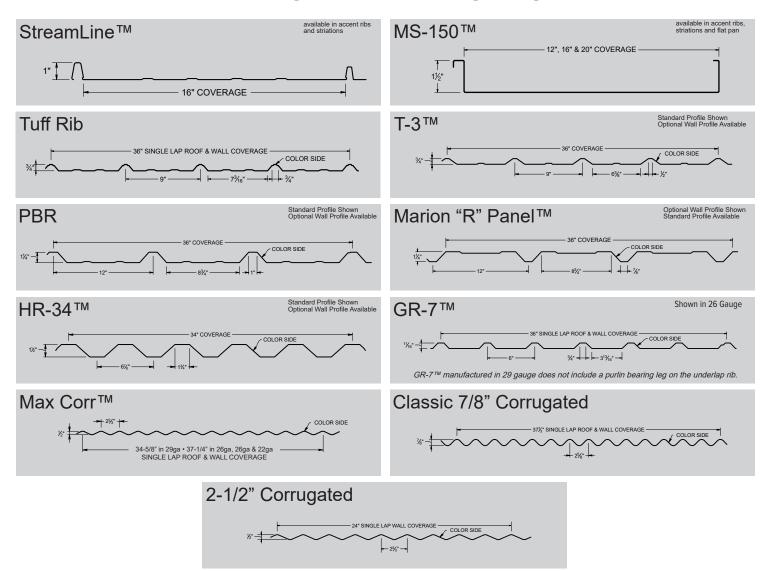

## **CALIFORNIA PANEL PROFILES**

For our **entire** panel collection, panel options and additional information, visit www.taylormetal.com

| *Please inquire for availability and pricing  See Kynar® color chart for full 24 & 22 gauge & .032 Alum options |                  | StreamLine™<br>MS-150™<br>Clip-Lock™ | Tuff Rib<br>T-3™<br>GR-7™<br>Max Corr™ | Tuff Rib<br>T-3™<br>GR-7™<br>Max Corr™ | PBR<br>HR-34™<br>Marion "R" Panel™ | PBR<br>HR-34™<br>Marion "R" Panel™<br>Max Corr™ |             |             | Classic 7/8"<br>Corrugated |             |             | 2.5" Corrugated<br>GR-5 |
|-----------------------------------------------------------------------------------------------------------------|------------------|--------------------------------------|----------------------------------------|----------------------------------------|------------------------------------|-------------------------------------------------|-------------|-------------|----------------------------|-------------|-------------|-------------------------|
| Name                                                                                                            | Color<br>Samples | 26<br>Gauge                          | 29<br>Gauge                            | 26<br>Gauge                            | 29<br>Gauge                        | 26<br>Gauge                                     | 24<br>Gauge | 22<br>Gauge | 26<br>Gauge                | 24<br>Gauge | 22<br>Gauge | 29, 26<br>Gauge         |
| Polar White                                                                                                     |                  |                                      | Х                                      | Х                                      |                                    | х                                               |             |             |                            | 1           | 1           |                         |
| Glacier White                                                                                                   |                  | X                                    | Х                                      | Х                                      | Х                                  | х                                               |             |             | Х                          |             |             |                         |
| Stone White                                                                                                     |                  | X                                    | Х                                      | Х                                      |                                    | Х                                               |             |             | Х                          |             |             |                         |
| Ivory                                                                                                           |                  |                                      | Х                                      | Х                                      |                                    | х                                               |             |             |                            |             |             |                         |
| Light Stone                                                                                                     |                  | x                                    | Х                                      | Х                                      |                                    | Х                                               |             |             | Х                          |             |             |                         |
| Sandstone                                                                                                       |                  |                                      | Х                                      | Х                                      |                                    | Х                                               |             |             |                            |             |             |                         |
| Hickory                                                                                                         |                  | x                                    | Х                                      | Х                                      |                                    | Х                                               |             |             | Х                          |             |             |                         |
| Sand Gold                                                                                                       |                  |                                      |                                        | Х                                      |                                    | X                                               |             |             |                            |             |             |                         |
| Ash Grey                                                                                                        |                  |                                      | Х                                      | Х                                      |                                    | Х                                               |             |             |                            |             |             |                         |
| Sterling Grey                                                                                                   |                  | Х                                    | Х                                      | Х                                      |                                    | Х                                               |             |             | Х                          |             |             |                         |
| Charcoal Grey                                                                                                   |                  | X                                    | Х                                      | Х                                      |                                    | Х                                               |             |             | Х                          |             |             |                         |
| Tile Red                                                                                                        |                  | X                                    | Х                                      | X                                      |                                    | Х                                               |             |             | Х                          |             |             |                         |
| Tahoe Blue                                                                                                      |                  | X                                    | Х                                      | Х                                      |                                    | Х                                               |             |             | Х                          |             |             |                         |
| Pacific Blue                                                                                                    |                  | X                                    | X                                      | Х                                      |                                    | Х                                               |             |             | Х                          |             |             |                         |
| Sage Green                                                                                                      |                  | X                                    | Х                                      | Х                                      |                                    | Х                                               |             |             | Х                          |             |             |                         |
| Forest Green                                                                                                    |                  | X                                    | X                                      | Х                                      |                                    | Х                                               |             |             | Х                          |             |             |                         |
| Pine Green                                                                                                      |                  | X                                    | X                                      | Х                                      |                                    | Х                                               |             |             | Х                          |             |             |                         |
| Desert Brown                                                                                                    |                  | X                                    | X                                      | *                                      |                                    | *                                               |             |             | Х                          |             |             |                         |
| Cocoa Brown                                                                                                     |                  | X                                    | Х                                      | Х                                      |                                    | Х                                               |             |             | Х                          |             |             |                         |
| Kodiak Brown                                                                                                    |                  | Х                                    | Х                                      | Х                                      |                                    | Х                                               |             |             | Х                          |             |             |                         |
| Weathered Copper                                                                                                |                  | X                                    | Х                                      | Х                                      |                                    | Х                                               |             |             | Х                          |             |             |                         |
| Obsidian Black                                                                                                  |                  | X                                    | Х                                      | Х                                      |                                    | Х                                               |             |             | Х                          |             |             |                         |
| Copper Penny                                                                                                    |                  | x                                    | Х                                      | Х                                      |                                    | Х                                               |             |             | Х                          |             |             |                         |
| Zincalume                                                                                                       |                  | x                                    | X                                      | Х                                      |                                    | Х                                               | Х           | Х           | Х                          | Х           | Х           | Х                       |
| Galvanized                                                                                                      |                  |                                      | Х                                      | Х                                      |                                    | Х                                               | Х           | Х           | Х                          | Х           | Х           | Х                       |
| Rusteel Plus                                                                                                    |                  |                                      |                                        |                                        |                                    |                                                 |             | Х           |                            |             | Х           |                         |